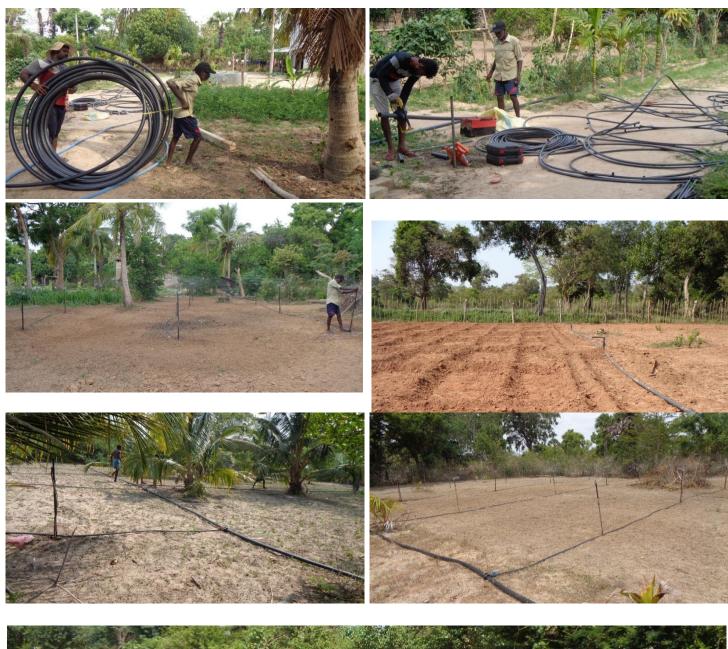

## A.Project Achievements according to outcome

| Phase     | Objective 1 :                                                                                                                                                                                                                                                                                                                                                                                                                                                                                                                                    | Outcome                                                                                                                                                                                                                                                                                                                                                                                                 | Means of verification                                                                                                                                                                                                  | Estimated<br>budget | Actual spent |
|-----------|--------------------------------------------------------------------------------------------------------------------------------------------------------------------------------------------------------------------------------------------------------------------------------------------------------------------------------------------------------------------------------------------------------------------------------------------------------------------------------------------------------------------------------------------------|---------------------------------------------------------------------------------------------------------------------------------------------------------------------------------------------------------------------------------------------------------------------------------------------------------------------------------------------------------------------------------------------------------|------------------------------------------------------------------------------------------------------------------------------------------------------------------------------------------------------------------------|---------------------|--------------|
| <u>01</u> | Identify current socio economic status of targeted households and recruit new staff KKM to deliver baseline surveys that capture household information and community demographics KKM to recruit project coordinator for commencement in January 2019                                                                                                                                                                                                                                                                                            | Economic income of house hold evaluated according to baseline survey conducted by project team  Project objective has been achieved by project staff contribution during 18 months their hard work.                                                                                                                                                                                                     | Beneficiaries are keeping own income management sheet at their home.  Monthly reports indicates project staff daily activity with achievements.                                                                        | 1,092,000.00        | 1,074,610.00 |
| <u>02</u> | Ensure sustainable drip irrigation systems are in place by April 2019. Assessment of household irrigation requirements by households (KKM) Purchase and install drip-irrigation systems (from local business in Kilinochchi). Workshops to train households in effective use and maintenance of irrigation systems (KKM)                                                                                                                                                                                                                         | Crops growing well in 23 house hold land by water management irrigation system.                                                                                                                                                                                                                                                                                                                         | Each beneficiary made an agreement with KKM to manage irrigation system. Records are kept in KKM house of Hope office.  Quotations, actual spent bills kept in KKM office. Electronic form is attached in this report. | 1,690,000.00        | 1,446,110.00 |
| <u>03</u> | Ensure women farmers have the capacity to engage in organic agriculture April 2019.  Workshop to train households in organic agricultural methods (Govt Agriculture Department) Supported households to ensure that they are planting cash crops (KKM) e.g. papaya, moringa, groundnuts, passionfruit and coconut.                                                                                                                                                                                                                               | All farmers involving in cultivation with annual crops plan & getting income from their cultivation.                                                                                                                                                                                                                                                                                                    | Income monitoring sheet kept by beneficiary & electronic form attached in this report.  Annual cultivation plan attaché in this report,                                                                                | 150,000.00          | 148,539.95   |
| <u>04</u> | Facilitate formation of sustainable cooperative selling produce to Cargills by January 2020. Support targeted households to form a cooperative and provide support with registration and development of a constitution Registration of cooperative and development of a constitution. Training of cooperative members in how effectively a cooperative + how to pool funds to ensure community-based credit access, (consultant hired by KKM). Leveraging existing relationship with Cargills to secure market access for the cooperative (KKM). | Registered cooperative is functioning under the leadership of cooperative department.  This cooperative management supporting & directing individual farmers, strengthening their marketing network.  Cooperative to maintain partnership with Possible Green pvt for green leaves marketing.  Green Hope product pvt for green leaves marketing.  Owita organic pvt for organic vegetable cultivation. | Meetings records kept by cooperative.  MoU between cooperative with business network attached.                                                                                                                         | 450,000.00          | 369,092.00   |

## D. Irrigation beneficiaries details with project spent

| No` | Village & Name   | Sprinkler Total | Voucher No |
|-----|------------------|-----------------|------------|
|     | UTRUPULAM        |                 |            |
| 1   | T.Gengaji        | 84,745          | 17         |
| 2   | S.Nithiyakala    | 49,680          | 8          |
| 3   | S.Parimalam      | 50,065          | 8          |
| 4   | K.Nirmalathevy   | 57,765          | 1          |
| 5   | M.Rajasubajini   | 82,075          | 1          |
| 6   | S.Thaneshwary    | 90,140          | 1          |
| 7   | S.Thamilchelvi   | 44,660          | 8          |
| 8   | S.Inthirani      | 52,135          | 8          |
| 9   | C.Inthirani      | 48,425          | 17         |
| 10  | G.Parameshwary   | 46,260          | 8          |
| 11  | S.Nakeshwary     | 75,745          | 17         |
| 12  | T.Thiliba        | 50,540          | 13         |
|     | UNIONKULAM       |                 |            |
| 13  | U.Ranjini        | 80,115          | 8          |
| 14  | V.Emilda         | 50,295          | 17         |
| 15  | R.Emilathevy     | 66,435          | 8          |
| 16  | T.Kalanayagi     | 48,525          | 17         |
| 17  | V.Jokarani       | 59,935          | 17         |
| 18  | S.Sivakurunathan | 49,035          | 17         |
| 19  | S.Inthirani      | 48,565          | 17         |
| 20  | Vimalathevi      | 50185           | 4          |
| 21  | Lokeshwaran      | 48,585          | 5          |
|     | Total amount     | 1,233,910       |            |