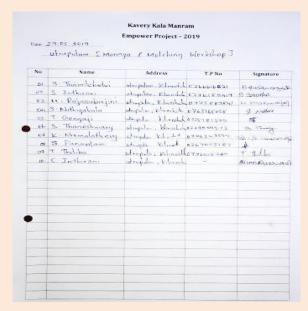

## D. Irrigation beneficiaries details with project spent

| No` | Village & Name   | Sprinkler Total | Voucher No |
|-----|------------------|-----------------|------------|
|     | UTRUPULAM        |                 |            |
| 1   | T.Gengaji        | 84,745          | 17         |
| 2   | S.Nithiyakala    | 49,680          | 8          |
| 3   | S.Parimalam      | 50,065          | 8          |
| 4   | K.Nirmalathevy   | 57,765          | 1          |
| 5   | M.Rajasubajini   | 82,075          | 1          |
| 6   | S.Thaneshwary    | 90,140          | 1          |
| 7   | S.Thamilchelvi   | 44,660          | 8          |
| 8   | S.Inthirani      | 52,135          | 8          |
| 9   | C.Inthirani      | 48,425          | 17         |
| 10  | G.Parameshwary   | 46,260          | 8          |
| 11  | S.Nakeshwary     | 75,745          | 17         |
| 12  | T.Thiliba        | 50,540          | 13         |
|     | UNIONKULAM       |                 |            |
| 13  | U.Ranjini        | 80,115          | 8          |
| 14  | V.Emilda         | 50,295          | 17         |
| 15  | R.Emilathevy     | 66,435          | 8          |
| 16  | T.Kalanayagi     | 48,525          | 17         |
| 17  | V.Jokarani       | 59,935          | 17         |
| 18  | S.Sivakurunathan | 49,035          | 17         |
| 19  | S.Inthirani      | 48,565          | 17         |
| 20  | Vimalathevi      | 50185           | 4          |
| 21  | Lokeshwaran      | 48,585          | 5          |
|     | Total amount     | 1,233,910       |            |