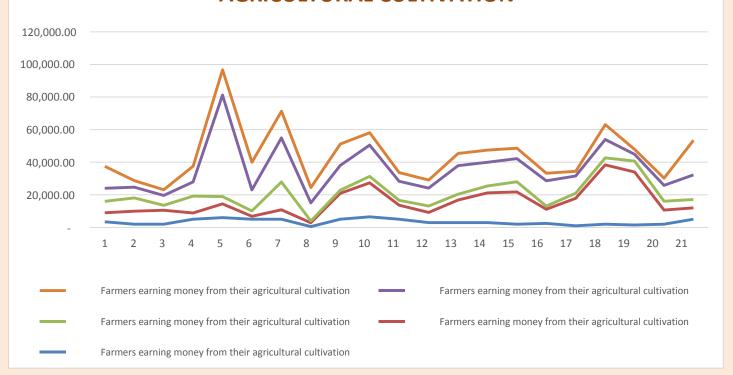

# Farmers earning money from their agricultural cultivation

| State |                  |                                        |                         |                         |                       |                        |                  |  |  |
|-------------------------------------------------------------------------------------------------------------------------------------------------------------------------------------------------------------------------------------------------------------------------------------------------------------------------------------------------------------------------------------------------------------------------------------------------------------------------------------------------------------------------------------------------------------------------------------------------------------------------------------------------------------------------------------------------------------------------------------------------------------------------------------------------------------------------------------------------------------------------------------------------------------------------------------------------------------------------------------------------------------------------------------------------------------------------------------------------------------------------------------------------------------------------------------------------------------------------------------------------------------------------------------------------------------------------------------------------------------------------------------------------------------------------------------------------------------------------------------------------------------------------------------------------------------------------------------------------------------------------------------------------------------------------------------------------------------------------------------------------------------------------------------------------------------------------------------------------------------------------------------------------------------------------------------------------------------------------------------------------------------------------------------------------------------------------------------------------------------------------------|------------------|----------------------------------------|-------------------------|-------------------------|-----------------------|------------------------|------------------|--|--|
| No                                                                                                                                                                                                                                                                                                                                                                                                                                                                                                                                                                                                                                                                                                                                                                                                                                                                                                                                                                                                                                                                                                                                                                                                                                                                                                                                                                                                                                                                                                                                                                                                                                                                                                                                                                                                                                                                                                                                                                                                                                                                                                                            | Names            | Farmers<br>earning<br>money<br>in 2019 | March<br>Income<br>2020 | April<br>Income<br>2020 | May<br>Income<br>2020 | June<br>Income<br>2020 | Signature        |  |  |
| 1                                                                                                                                                                                                                                                                                                                                                                                                                                                                                                                                                                                                                                                                                                                                                                                                                                                                                                                                                                                                                                                                                                                                                                                                                                                                                                                                                                                                                                                                                                                                                                                                                                                                                                                                                                                                                                                                                                                                                                                                                                                                                                                             | R.Emilathevy     | 3500.00                                | 5,400.00                | 7,050.00                | 8,050.00              | 13,500.00              | MT. OFIDIONINOS  |  |  |
| 2                                                                                                                                                                                                                                                                                                                                                                                                                                                                                                                                                                                                                                                                                                                                                                                                                                                                                                                                                                                                                                                                                                                                                                                                                                                                                                                                                                                                                                                                                                                                                                                                                                                                                                                                                                                                                                                                                                                                                                                                                                                                                                                             | V.Emilda         | 2000.00                                | 7,900.00                | 8,250.00                | 6,540.00              | 4,000.00               | V. Emilda        |  |  |
| 3                                                                                                                                                                                                                                                                                                                                                                                                                                                                                                                                                                                                                                                                                                                                                                                                                                                                                                                                                                                                                                                                                                                                                                                                                                                                                                                                                                                                                                                                                                                                                                                                                                                                                                                                                                                                                                                                                                                                                                                                                                                                                                                             | U.Ranjini        | 2000.00                                | 8,500.00                | 3,000.00                | 6,150.00              | 3,500.00               | u. Ranjini       |  |  |
| 4                                                                                                                                                                                                                                                                                                                                                                                                                                                                                                                                                                                                                                                                                                                                                                                                                                                                                                                                                                                                                                                                                                                                                                                                                                                                                                                                                                                                                                                                                                                                                                                                                                                                                                                                                                                                                                                                                                                                                                                                                                                                                                                             | V.Jokarani       | 5000.00                                | 3,840.00                | 10,350.00               | 8,740.00              | 9,700.00               | & Besconsofe     |  |  |
| 5                                                                                                                                                                                                                                                                                                                                                                                                                                                                                                                                                                                                                                                                                                                                                                                                                                                                                                                                                                                                                                                                                                                                                                                                                                                                                                                                                                                                                                                                                                                                                                                                                                                                                                                                                                                                                                                                                                                                                                                                                                                                                                                             | S.Inthirani      | 6000.00                                | 8,400.00                | 4,500.00                | 62,290.00             | 15,500.00              | E , Di gama      |  |  |
| 6                                                                                                                                                                                                                                                                                                                                                                                                                                                                                                                                                                                                                                                                                                                                                                                                                                                                                                                                                                                                                                                                                                                                                                                                                                                                                                                                                                                                                                                                                                                                                                                                                                                                                                                                                                                                                                                                                                                                                                                                                                                                                                                             | S.Lokeshwaran    | 5000.00                                | 1,800.00                | 3,330.00                | 12,900.00             | 17,000.00              | Degesman         |  |  |
| 7                                                                                                                                                                                                                                                                                                                                                                                                                                                                                                                                                                                                                                                                                                                                                                                                                                                                                                                                                                                                                                                                                                                                                                                                                                                                                                                                                                                                                                                                                                                                                                                                                                                                                                                                                                                                                                                                                                                                                                                                                                                                                                                             | A.Vimalathevy    | 5000.00                                | 5,840.00                | 17,100.00               | 26,950.00             | 16,390.00              | * H. of Is am Go |  |  |
| 8                                                                                                                                                                                                                                                                                                                                                                                                                                                                                                                                                                                                                                                                                                                                                                                                                                                                                                                                                                                                                                                                                                                                                                                                                                                                                                                                                                                                                                                                                                                                                                                                                                                                                                                                                                                                                                                                                                                                                                                                                                                                                                                             | T.Kalanayagi     | 500.00                                 | 2,300.00                | 1,210.00                | 11,005.00             | 9,500.00               | 9-20-15W2)       |  |  |
| 9                                                                                                                                                                                                                                                                                                                                                                                                                                                                                                                                                                                                                                                                                                                                                                                                                                                                                                                                                                                                                                                                                                                                                                                                                                                                                                                                                                                                                                                                                                                                                                                                                                                                                                                                                                                                                                                                                                                                                                                                                                                                                                                             | S.Sivakurunathan | 5000.00                                | 7,000.00                | 5,200.00                | 15,000.00             | 21,300.00              | मी के अल्डिन कि  |  |  |
| 10                                                                                                                                                                                                                                                                                                                                                                                                                                                                                                                                                                                                                                                                                                                                                                                                                                                                                                                                                                                                                                                                                                                                                                                                                                                                                                                                                                                                                                                                                                                                                                                                                                                                                                                                                                                                                                                                                                                                                                                                                                                                                                                            | S.Thaneshwary    | 5000.00                                | 15,840.00               | 1940.00                 | 15,170.00             | 13,250.00              | S & Bonnien,     |  |  |
| 11                                                                                                                                                                                                                                                                                                                                                                                                                                                                                                                                                                                                                                                                                                                                                                                                                                                                                                                                                                                                                                                                                                                                                                                                                                                                                                                                                                                                                                                                                                                                                                                                                                                                                                                                                                                                                                                                                                                                                                                                                                                                                                                            | S.Nakeshwary     | 6500.00                                | 20,800.00               | 4,000.00                | 19,200.00             | 7,650.00               | A. Bresmian      |  |  |
| 12                                                                                                                                                                                                                                                                                                                                                                                                                                                                                                                                                                                                                                                                                                                                                                                                                                                                                                                                                                                                                                                                                                                                                                                                                                                                                                                                                                                                                                                                                                                                                                                                                                                                                                                                                                                                                                                                                                                                                                                                                                                                                                                            | C.Inthirani      | 5000.00                                | 8,600.00                | 3,050.00                | 11,630.00             | 5,400.00               | Brong gird & . B |  |  |
| 13                                                                                                                                                                                                                                                                                                                                                                                                                                                                                                                                                                                                                                                                                                                                                                                                                                                                                                                                                                                                                                                                                                                                                                                                                                                                                                                                                                                                                                                                                                                                                                                                                                                                                                                                                                                                                                                                                                                                                                                                                                                                                                                            | S.Inthirani      | 3000.00                                | 6,150.00                | 3,990.00                | 10,950.00             | 5,000.00               | B. Dis Allan     |  |  |
| 14                                                                                                                                                                                                                                                                                                                                                                                                                                                                                                                                                                                                                                                                                                                                                                                                                                                                                                                                                                                                                                                                                                                                                                                                                                                                                                                                                                                                                                                                                                                                                                                                                                                                                                                                                                                                                                                                                                                                                                                                                                                                                                                            | S.Parimalam      | 3000.00                                | 13,800.00               | 3,625.00                | 17,450.00             | 7,500.00               | unlomió          |  |  |
| 15                                                                                                                                                                                                                                                                                                                                                                                                                                                                                                                                                                                                                                                                                                                                                                                                                                                                                                                                                                                                                                                                                                                                                                                                                                                                                                                                                                                                                                                                                                                                                                                                                                                                                                                                                                                                                                                                                                                                                                                                                                                                                                                            | T.Gengaji        | 3000.00                                | 18,180.00               | 4,310.00                | 14,490.00             | 7,500.00               | SE.              |  |  |
| 16                                                                                                                                                                                                                                                                                                                                                                                                                                                                                                                                                                                                                                                                                                                                                                                                                                                                                                                                                                                                                                                                                                                                                                                                                                                                                                                                                                                                                                                                                                                                                                                                                                                                                                                                                                                                                                                                                                                                                                                                                                                                                                                            | K. Nirmalathevy  | 2000.00                                | 19,750.00               | 6,300.00                | 14,120.00             | 6,500.00               | B. Allowneys     |  |  |
| 17                                                                                                                                                                                                                                                                                                                                                                                                                                                                                                                                                                                                                                                                                                                                                                                                                                                                                                                                                                                                                                                                                                                                                                                                                                                                                                                                                                                                                                                                                                                                                                                                                                                                                                                                                                                                                                                                                                                                                                                                                                                                                                                            | M.Rajasubajini   | 2500.00                                | 8,600.00                | 1,990.00                | 15,500.00             | 4,650.00               | NO. MASINGO      |  |  |
| 18                                                                                                                                                                                                                                                                                                                                                                                                                                                                                                                                                                                                                                                                                                                                                                                                                                                                                                                                                                                                                                                                                                                                                                                                                                                                                                                                                                                                                                                                                                                                                                                                                                                                                                                                                                                                                                                                                                                                                                                                                                                                                                                            | S.Nithiyakala    | 1000.00                                | 16,850.00               | 3,100.00                | 10,530.00             | -3,000.00              | · S-Nither       |  |  |
| 19                                                                                                                                                                                                                                                                                                                                                                                                                                                                                                                                                                                                                                                                                                                                                                                                                                                                                                                                                                                                                                                                                                                                                                                                                                                                                                                                                                                                                                                                                                                                                                                                                                                                                                                                                                                                                                                                                                                                                                                                                                                                                                                            | S.Thamilchelvi   | 2000.00                                | 36,350.00               | 4,330.00                | 11,223.00             | 9,210.00               | 10/48हें का रेजी |  |  |
| 20                                                                                                                                                                                                                                                                                                                                                                                                                                                                                                                                                                                                                                                                                                                                                                                                                                                                                                                                                                                                                                                                                                                                                                                                                                                                                                                                                                                                                                                                                                                                                                                                                                                                                                                                                                                                                                                                                                                                                                                                                                                                                                                            | G.Parameshwary   | 1500.00                                | 32,500.00               | 6,720.00                | 4,140.00              | 3,000.00               | 11 184 or oan    |  |  |
| 21                                                                                                                                                                                                                                                                                                                                                                                                                                                                                                                                                                                                                                                                                                                                                                                                                                                                                                                                                                                                                                                                                                                                                                                                                                                                                                                                                                                                                                                                                                                                                                                                                                                                                                                                                                                                                                                                                                                                                                                                                                                                                                                            | T.Thiliba        | 2000.00                                | 8,580.00                | 5,530.00                | 9,675.00              | 4,500.00               | T. 50 8 201      |  |  |

# FARMERS INCOME INCREASING BY THEIR AGRICULTURAL CULTIVATION