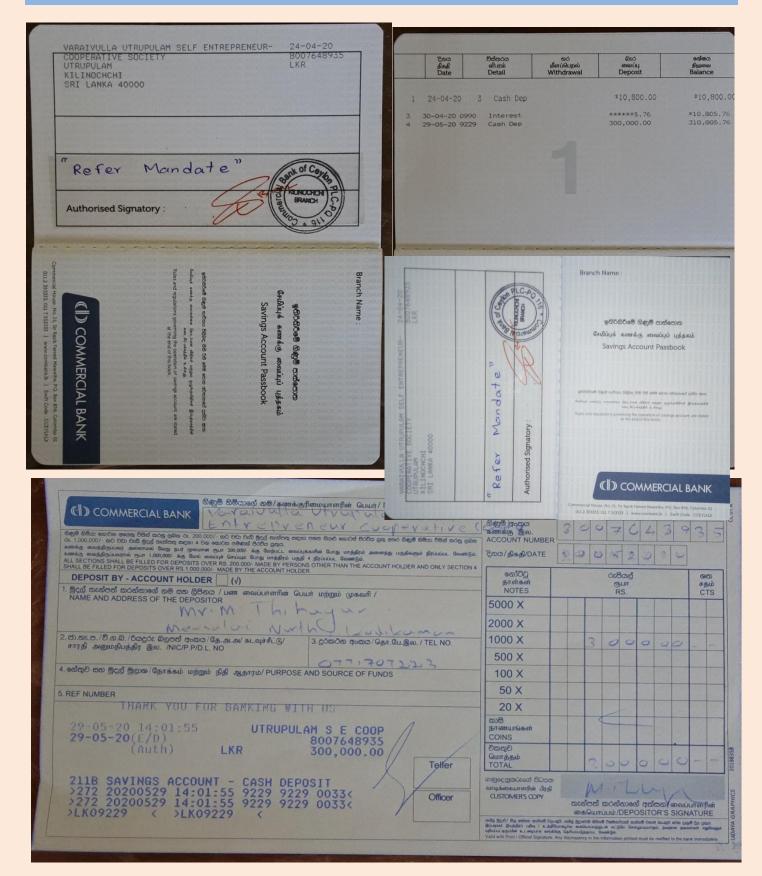

### **Financial Report**

| Cost Item/Activity                       | Qty  | Cost per unit<br>in LKR | Total in LKR   | Total in<br>LKR | Actual spent | Bill No |
|------------------------------------------|------|-------------------------|----------------|-----------------|--------------|---------|
| Project Activities                       |      |                         |                | LAK             |              |         |
| Sprinkler Irrigation                     | 21   | 70,000.00               | 1,470,000.00   |                 | 1,233,910.00 | 01      |
| Irrigation workshop                      | 1    | 220,000.00              | 220,000.00     |                 | 212,200.00   | 02      |
| Agricultural training workshop           | 1    | 150,000.00              | 150,000.00     |                 | 148,539.95   | 03      |
| Registration of agricultural cooperative | 1    | 150,000.00              | 150,000.00     |                 | 68,092.00    | 04      |
| Start-up investment in cooperative       | 1    | 300,000.00              | 300,000.00     |                 | 300,000.00   | 05      |
| Staff and Admin Costs                    | DI   |                         |                |                 | 300,000.00   |         |
| Project Coordinator (part-time)          | 12   | 50,000.00               | 600,000.00     | 300,000.00      | 900,000.00   | 06      |
| Office equipment                         | 12   | 8,000.00                | 96,000.00      |                 | 93,280.00    | 07      |
| Transport                                | 12   | 8,000.00                | 96,000.00      |                 | 81,330.00    | 08      |
| Grand Total                              |      |                         | Rs3,082,000.00 | 300,000.00      | 3,037,351.95 | 777     |
| fotal fund received                      |      | 3,145,691.99            |                | No.             |              |         |
| Total spent                              | DEA. | 3,037,351.95            |                | 0702            |              | 100     |
| Balance in bank                          |      | 108,340.04              |                |                 | TO STATE OF  |         |

Signature D.Thavarubini (Accountant)