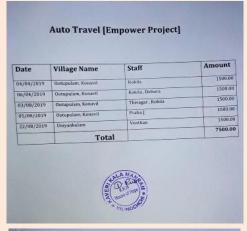

### **Financial Report**

| Cost Item/Activity                       | Qty  | Cost per unit<br>in LKR | Total in LKR   | Total in<br>LKR | Actual spent | Bill No |
|------------------------------------------|------|-------------------------|----------------|-----------------|--------------|---------|
| Project Activities                       |      |                         |                | LAK             |              |         |
| Sprinkler Irrigation                     | 21   | 70,000.00               | 1,470,000.00   |                 | 1,233,910.00 | 01      |
| Irrigation workshop                      | 1    | 220,000.00              | 220,000.00     |                 | 212,200.00   | 02      |
| Agricultural training workshop           | 1    | 150,000.00              | 150,000.00     |                 | 148,539.95   | 03      |
| Registration of agricultural cooperative | 1    | 150,000.00              | 150,000.00     |                 | 68,092.00    | 04      |
| Start-up investment in cooperative       | 1    | 300,000.00              | 300,000.00     |                 | 300,000.00   | 05      |
| Staff and Admin Costs                    | DI   |                         |                |                 | 300,000.00   |         |
| Project Coordinator (part-time)          | 12   | 50,000.00               | 600,000.00     | 300,000.00      | 900,000.00   | 06      |
| Office equipment                         | 12   | 8,000.00                | 96,000.00      |                 | 93,280.00    | 07      |
| Transport                                | 12   | 8,000.00                | 96,000.00      |                 | 81,330.00    | 08      |
| Grand Total                              |      |                         | Rs3,082,000.00 | 300,000.00      | 3,037,351.95 | 777     |
| fotal fund received                      |      | 3,145,691.99            |                | No.             |              |         |
| Total spent                              | DEA. | 3,037,351.95            |                | 0702            |              | 100     |
| Balance in bank                          |      | 108,340.04              |                |                 | TO STATE OF  |         |